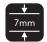

<sup>\*</sup>Mat sizes may vary + / - 5%

| YARN          | PILE WEIGHT | TOTAL WEIGHT | UV STABILISED | BACKING |
|---------------|-------------|--------------|---------------|---------|
| Polypropylene | 550g/m2     | 1740g/m2     | No            | Gel     |