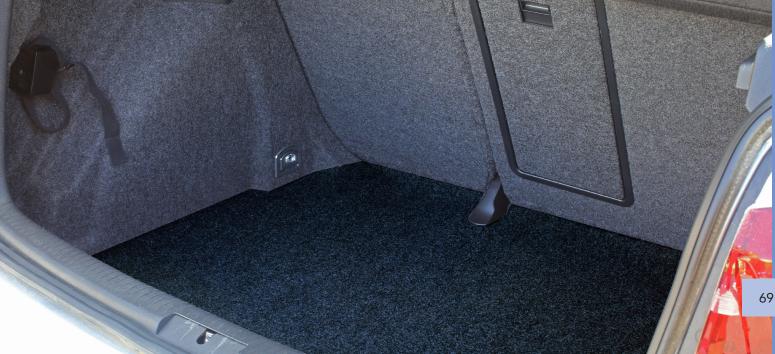

## **CORSA AUTOMOTIVE CARPET**

Corsa Automotive Carpet is a hard wearing versatile needle punch carpet that won't fray. Can be cut to any shape to protect your vehicle. Gel grip backing keeps the matting in place.

## **FEATURES**

- Ideal for car mats, boots, caravans
- Grip backing
- Needle punch polypropylene
- Hard wearing
- Can be cut to any shape or size
- Indoor use

Black