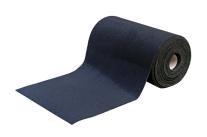

## **CORSA AUTOMOTIVE CARPET**

Corsa Automotive Carpet is a hard wearing versatile needle punch carpet that won't fray. Can be cut to any shape to protect your vehicle. Gel grip backing keeps the matting in place.

| CODE                    | SIZE (mm)           |  |  |  |
|-------------------------|---------------------|--|--|--|
| Corsa Automotive Carpet |                     |  |  |  |
| CRS67W                  | 670 wide per metre  |  |  |  |
| CRS67R                  | 670 x 25m roll      |  |  |  |
| CRS2W                   | 2000 wide per metre |  |  |  |
| CRS2R                   | 2000 x 25m roll     |  |  |  |